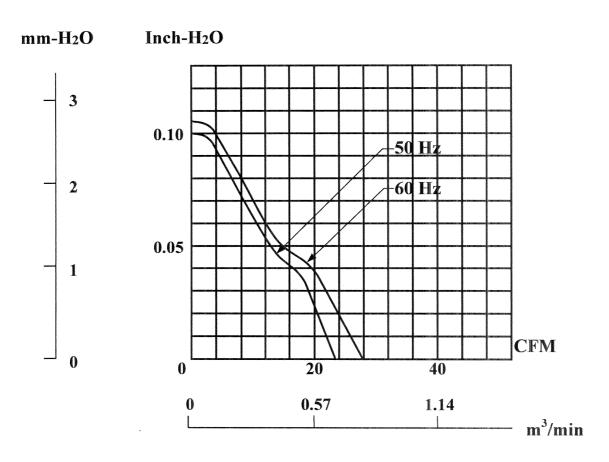

## PERFORMANCE CURVES

STATIC PRESSURE

| 建準電機工業股份有限公司               | SPEC.NO    | A09000430G-00 | REVISION DA | ATE 08. 08. 2097 |
|----------------------------|------------|---------------|-------------|------------------|
| SUNONWEALTH ELECTRIC       | ISSUE DATE | 04. 30. 2005  | EDITIO      | <b>粉研發部</b>      |
| MACHINE INDUSTRY CO., LTD. | PAGE       | 4 OF 9        | 04 (050)    | 96.08.09         |

1-5. Air Delivery : 23/28 CFM

1-6. Static Pressure : 0.10/0.11 Inch-H<sub>2</sub>O

1-7. Rated Current : 0.07/0.06 AMP

1-8. Rated Power : 7.0/6.0 WATTS

1-9. Noise Level : 31/33 dB(A)

1-10. Direction of Rotation : Counter-clockwise viewed from front of fan blade